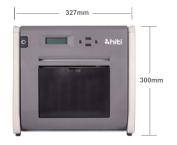

### **Dimension**

# Specifications

| Model Name             | P525L                                                                          |
|------------------------|--------------------------------------------------------------------------------|
| Print Method           | Dye Sublimation                                                                |
| Resolution             | 300dpi continuous tone                                                         |
| Print Mode             | Standard Mode                                                                  |
| Print Size             | 4" x 6" (102x152mm)<br>5" x 7" (127x177mm)<br>6" x 8" (152x203mm)              |
| Print Sheet            | 4" x 6": 500 prints<br>5" x 7": 290 prints<br>6" x 8": 250 prints              |
| Print Speed            | 4" x 6" (12.8 sec)<br>5" x 7" (18.5 sec)<br>6" x 8" (20.5 sec)                 |
| Surface Finishing      | Glossy (Default) & Matte                                                       |
| Display                | LCM with multi-language supported                                              |
| Driver - Compatible OS | WinXP, Vista, Win7 (32/64bit), Win8 (32/64bit), Win10, Mac OS X v10.6 or above |
| Support App            | Prinbiz APP*                                                                   |
| Interface              | USB 2.0                                                                        |
| Power                  | AC100-240V, 50-60Hz, 4A                                                        |
| Weight                 | Approx. 18kg / 39.65lbs (Consumables excluded)                                 |
| Dimension(WxHxD)       | 327(W)x300(H) x359(D) mm                                                       |
| Certificatations       | FCC, CE, CCC, BIS, KCC, NCC, cTUVus                                            |
| Others                 | 2x6" supported, wireless printing capable**                                    |
| Optional Accessories   | Wireless USB dongle, Output paper tray                                         |
| 0                      |                                                                                |