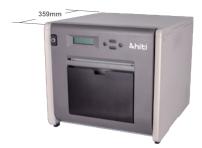

# Specifications

| Model Name             | P525L                                                                          |
|------------------------|--------------------------------------------------------------------------------|
| Print Method           | Dye Sublimation                                                                |
| Resolution             | 300dpi continuous tone                                                         |
| Print Mode             | Standard Mode                                                                  |
| Print Size             | 4" x 6" (102x152mm)<br>5" x 7" (127x177mm)<br>6" x 8" (152x203mm)              |
| Print Sheet            | 4" x 6": 500 prints<br>5" x 7": 290 prints<br>6" x 8": 250 prints              |
| Print Speed            | 4" x 6" (12.8 sec)<br>5" x 7" (18.5 sec)<br>6" x 8" (20.5 sec)                 |
| Surface Finishing      | Glossy (Default) & Matte                                                       |
| Display                | LCM with multi-language supported                                              |
| Driver - Compatible OS | WinXP, Vista, Win7 (32/64bit), Win8 (32/64bit), Win10, Mac OS X v10.6 or above |
| Support App            | Prinbiz APP*                                                                   |
| Interface              | USB 2.0                                                                        |
| Power                  | AC100-240V, 50-60Hz, 4A                                                        |
| Weight                 | Approx. 18kg / 39.65lbs (Consumables excluded)                                 |
| Dimension(WxHxD)       | 327(W)x300(H) x359(D) mm                                                       |
| Certificatations       | FCC, CE, CCC, BIS, KCC, NCC, cTUVus                                            |
| Others                 | 2x6" supported, wireless printing capable**                                    |
| Optional Accessories   | Wireless USB dongle, Output paper tray                                         |
| 0                      |                                                                                |

### **Dimension**